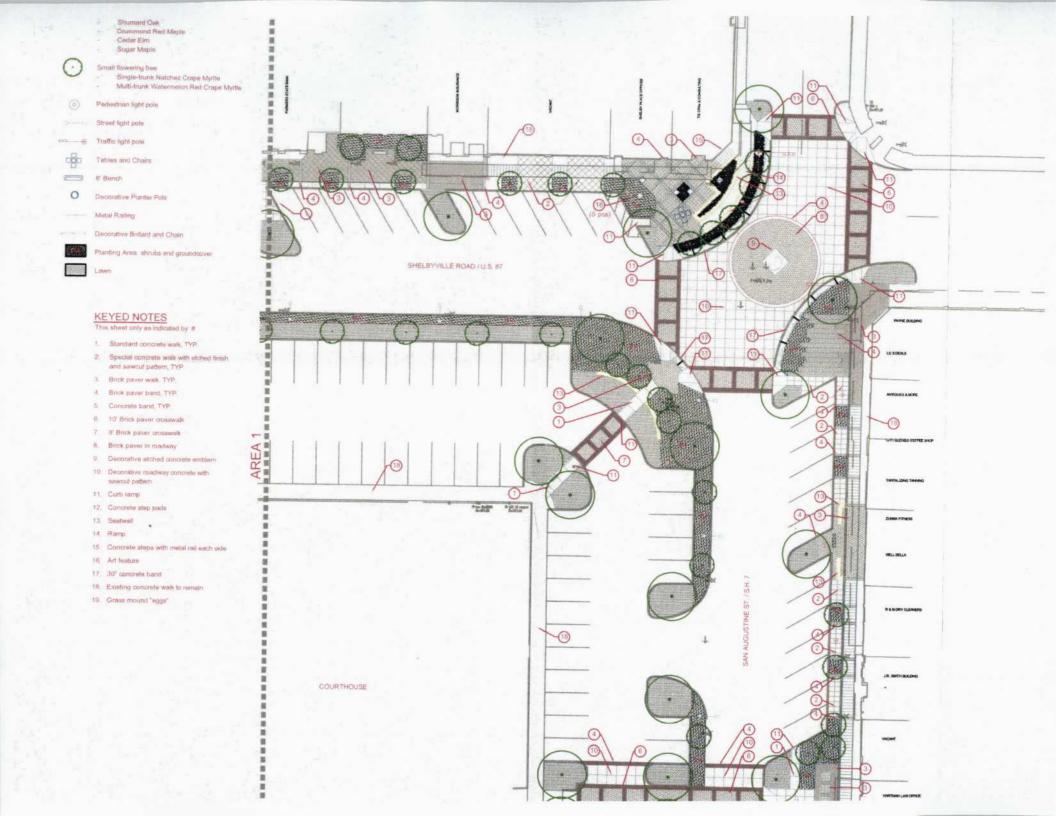

#### REGULAR MEETING AGENDA:

III. Presentation of Downtown Streetscape Engineering Plan and Design After this project was delayed for a brief period, the engineering and final design have been prepared to the 85% mark, which is typically the last review phase prior to making the project ready for construction bidding. As it has taken several years to get to this point, with several necessary changes as detailed information on grades, utilities and other obstacles were identified and addressed, an updated presentation to walk through the final design will provide an opportunity for finishing touches, questions or final alterations. Jim Patterson and Cheryl Quinn with White Oak Studios, who have led this project design, along with Bob Staehs handling the civil engineering, will be providing updated visuals, recommendations and estimates of costs for Council to discuss.

Attached is the preliminary cost estimate along with 5 drawings depicting the proposed layout for the above referenced project, This information is a culmination of the efforts as prepared by Everett Griffith, Jr. and Associates (EGA) and White Oak Studios with input from the City over the course of the several past years.