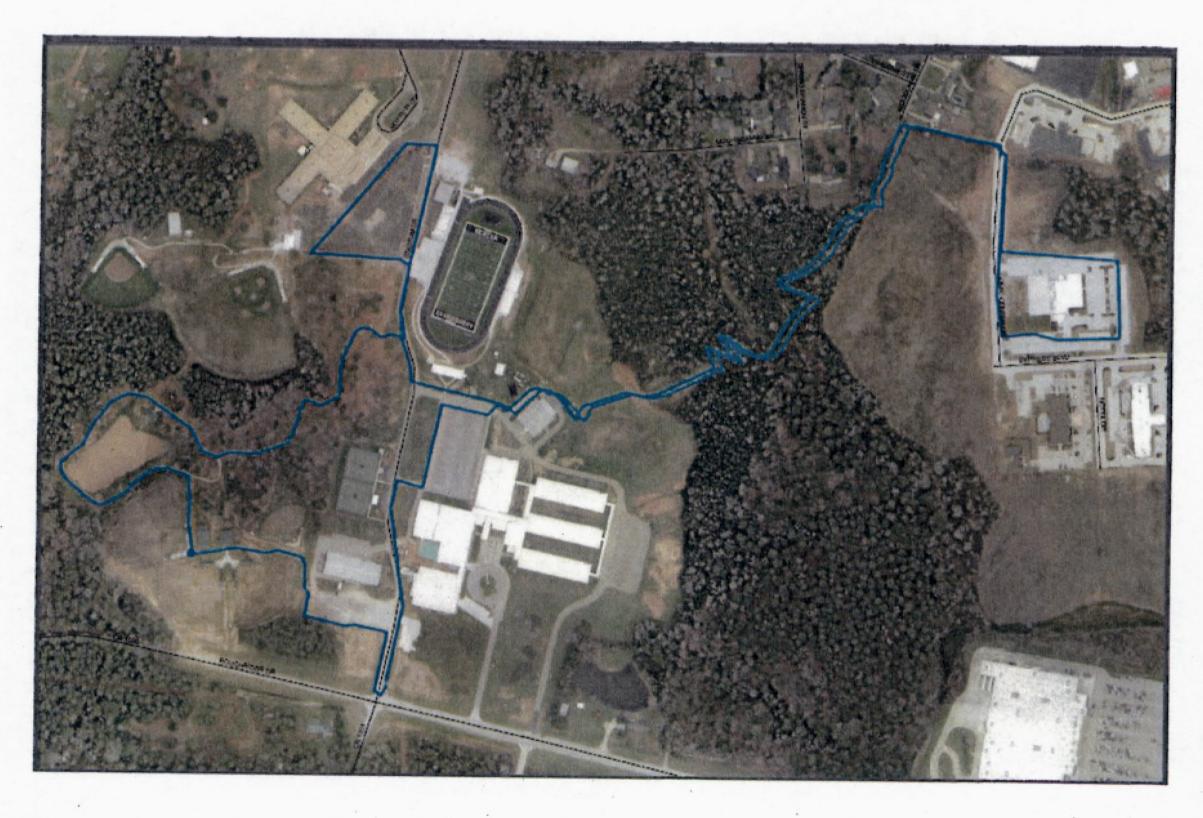

# III.F. What-A-Melon 5K Run Route and Assistance The What-A-Melon run for this year is going to experiment with a different route that will significantly reduce street usage and not require TXDoT approval. Starting and ending at the civic center and utilizing the park trails will still require some assistance and the temporary availability of restrooms and foyer but relative to the barricade and police needs on the traditional route, staff has evaluated this will reduce costs of assisting with this event. If approved, staff already has a plan in place to accommodate this request.