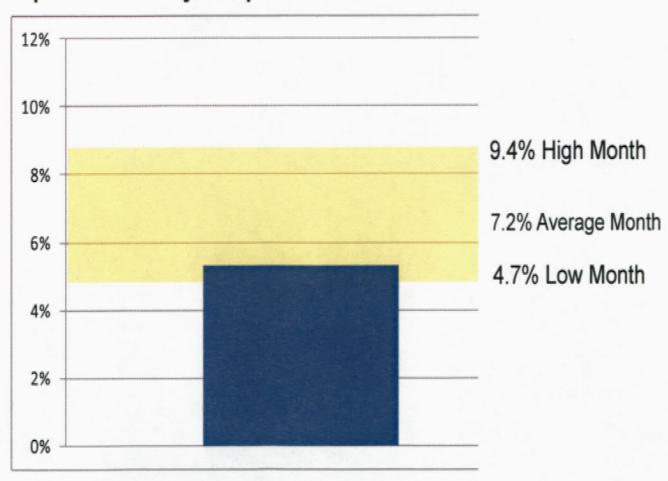

| Street                       |          | #2            | ar    |
|          |           |                              |          |               |       |
|          |           |                              |          |               |       |
|          |           |                              |          |               |       |
|          |           |                              |          |               |       |
|          |           |                              |          |               |       |
|          |           |                              |          |               |       |

Dudley's Designs & Printing 936-591-8500

RECEIVED BY



# General Fund April Monthly Expenses



Year to Date Expenses



FY 2017 YTD 57.8%



# Utility Fund April Monthly Expenses



April 2017 5.1%

Year to Date Expenses



FY 2017 YTD 51.7%

| DIFFERENCE         | 0                            | 110,150    | 330,271   |
|--------------------|------------------------------|------------|-----------|
| REVENUES           | 3,742,850                    | 300,363    | 2,264,516 |
| TOTAL              | 3,742,850                    | 190,213    | 1,934,245 |
| Public Works       | 254,900                      | 20,436     | 144,597   |
| Sewer Treatment    | 500,750                      | 37,132     | 293,177   |
| Sewer Collection   | 274,100                      | 21,374     | 117.973   |
| Water Distribution | 386,800                      | 24,587     | 180,412   |
| Water Production   | 1,349,800                    | 83,234     | 684,236   |
| Non-Departmental   | 976