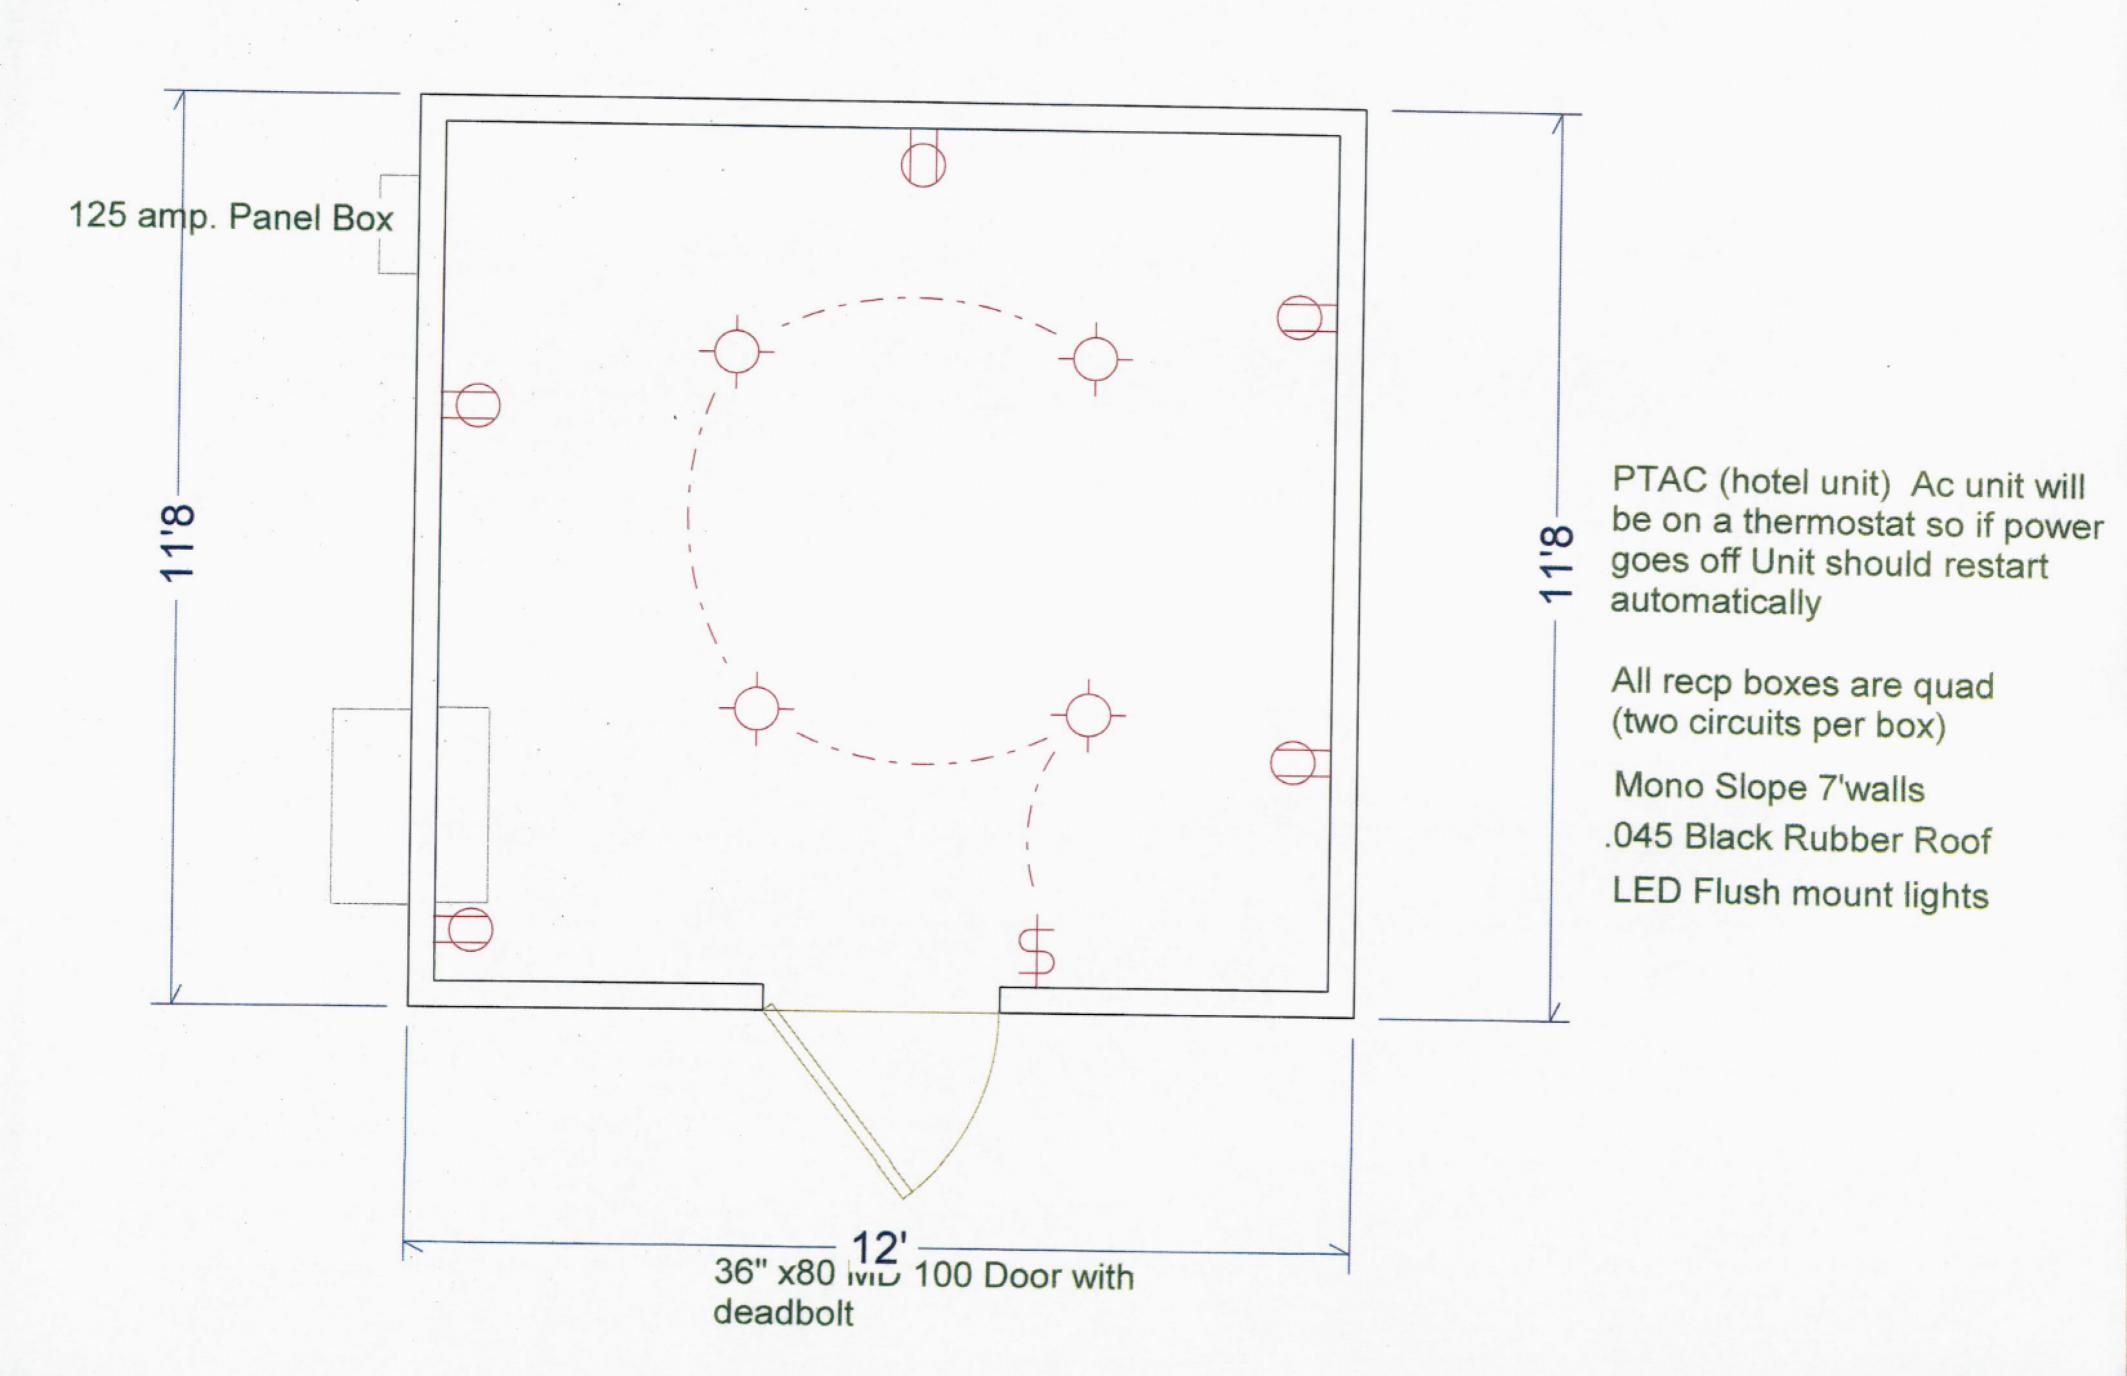

III.E. Shelby County Request for Radio Building Cost Share
Shelby County has somehow established operations without any approval within
the City's radio building and is now requesting a cost share for increased space
and cooling needs. The City owns the property and has an agreement with the
cable company for mounting City emergency radio antenna on the cable tower
and housing these Police/Fire radio and equipment in the building at the base. At
some point the County began installing equipment and mounting antennas
culminating in this request. If approved, staff would recommend a written
agreement for future operations and potentially some rent on the land or for tower
access since these is no agreement between the County and any parties relative to
this operation or property.