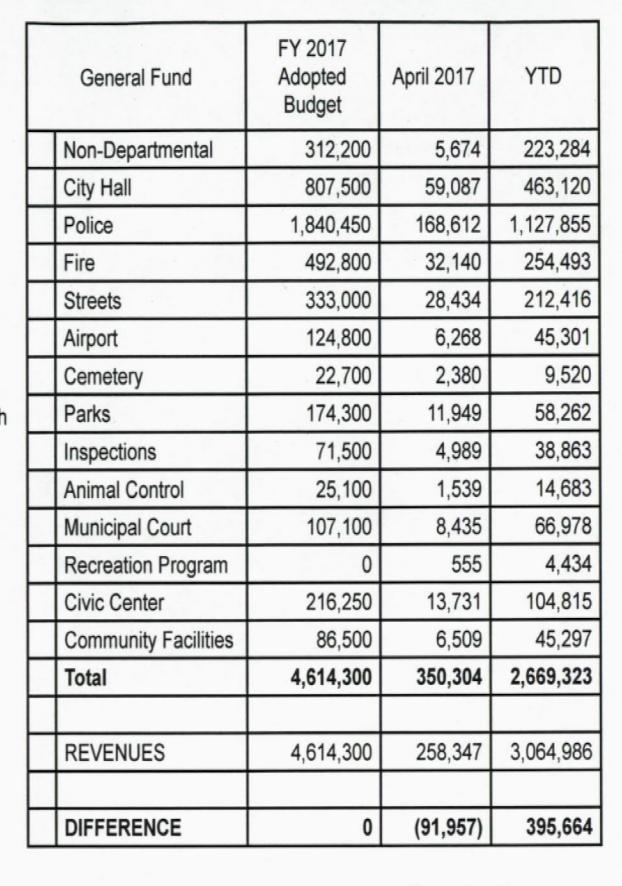

| 1000  |
|          | Brocks.   | Street                       |          | #2            | ar    |
|          |           |                              |          |               |       |
|          |           |                              |          |               |       |
|          |           |                              |          |               |       |
|          |           |                              |          |               |       |
|          |           |                              |          |               |       |
|          |           |                              |          |               |       |

Dudley's Designs & Printing 936-591-8500

RECEIVED BY



# General Fund April Monthly Expenses



Year to Date Expenses



FY 2017 YTD 57.8%



# Utility Fund April Monthly Expenses



April 2017 5.1%

Year to Date Expenses



FY 2017 YTD 51.7%

| DIFFERENCE         | 0                            | 110,150    | 330,271   |
|--------------------|------------------------------|------------|-----------|
| REVENUES           | 3,742,850                    | 300,363    | 2,264,516 |
| TOTAL              | 3,742,850                    | 190,213    | 1,934,245 |
| Public Works       | 254,900                      | 20,436     | 144,597   |
| Sewer Treatment    | 500,750                      | 37,132     | 293,177   |
| Sewer Collection   | 274,100                      | 21,374     | 117.973   |
| Water Distribution | 386,800                      | 24,587     | 180,412   |
| Water Production   | 1,349,800                    | 83,234