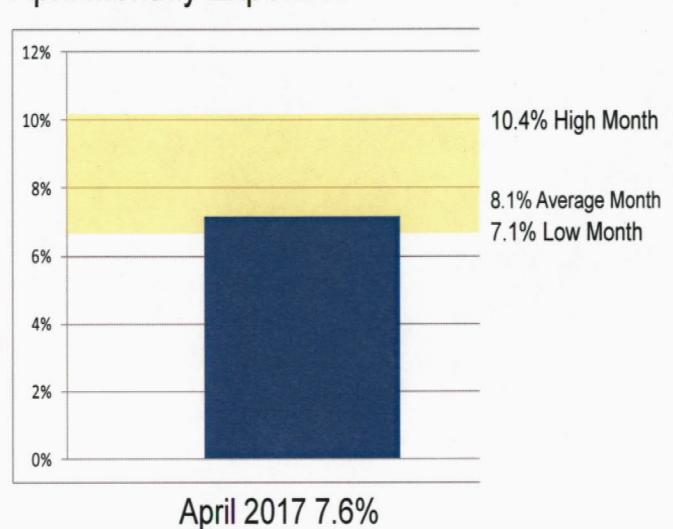

Striet                       |          | 1             | 1000  |
|          | Brocks.   | Street                       |          | #2            | ar    |
|          |           |                              |          |               |       |
|          |           |                              |          |               |       |
|          |           |                              |          |               |       |
|          |           |                              |          |               |       |
|          |           |                              |          |               |       |
|          |           |                              |          |               |       |

Dudley's Designs & Printing 936-591-8500

RECEIVED BY



# General Fund April Monthly Expenses



Year to Date Expenses



FY 2017 YTD 57.8%



# Utility Fund April Monthly Expenses



April 2017 5.1%

Year to Date Expenses



FY 2017 YTD 51.7%

| DIFFERENCE         | 0                            | 110,150    | 330,271   |
|--------------------|------------------------------|------------|-----------|
| REVENUES           | 3,742,850                    | 300,363    | 2,264,516 |
| TOTAL              | 3,742,850                    | 190,213    | 1,934,245 |
| Public Works       | 254,900                      | 20,436     | 144,597   |
| Sewer Treatment    | 500,750                      | 37,132     | 293,177   |
| Sewer Collection   | 274,100                      | 21,374     | 117.973   |
| Water Distribution | 386,800                      | 24,587     | 180,412   |
| Water Production