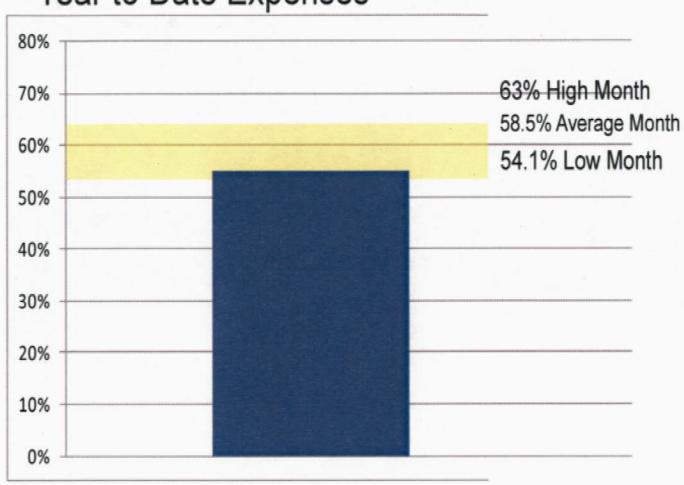

|          | 1             | 1000  |
|          | Brocks.   | Street                       |          | #2            | ar    |
|          |           |                              |          |               |       |
|          |           |                              |          |               |       |
|          |           |                              |          |               |       |
|          |           |                              |          |               |       |
|          |           |                              |          |               |       |
|          |           |                              |          |               |       |

Dudley's Designs & Printing 936-591-8500

RECEIVED BY



# General Fund April Monthly Expenses



Year to Date Expenses



FY 2017 YTD 57.8%



# Utility Fund April Monthly Expenses



April 2017 5.1%

Year to Date Expenses



FY 2017 YTD 51.7%

| DIFFERENCE         | 0                            | 110,150    | 330,271   |
|--------------------|------------------------------|------------|-----------|
| REVENUES           | 3,742,850                    | 300,363    | 2,264,516 |
| TOTAL              | 3,742,850                    | 190,213    | 1,934,245 |
| Public Works       | 254,900                      | 20,436     | 144,597   |
| Sewer Treatment    | 500,750                      | 37,132     | 293,177   |
| Sewer Collection   | 274,100                      | 21,374     | 117.973   |
| Water Distribution | 386,800                      | 24,587     | 180,412   |
| Water Production   | 1,349,800