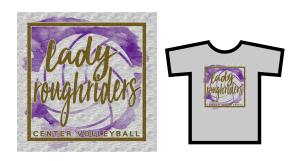

## **VOLLEYBALL SHIRTS**

## **Basic Short Sleeve T-Shirt**

Ash

| YOUTH | YM | YL |
|-------|----|----|
| QTY   |    |    |

Youth Sizes: \$\$18 each

additional charge may apply for sizes 4XL & up. ask for details.

| ADULT | AS | AM | AL | AXL | A2XL | A3XL | A4XL | 5XL | A6XL | TOTAL |
|-------|----|----|----|-----|------|------|------|-----|------|-------|
| QTY   |    |    |    |     |      |      |      |     |      |       |