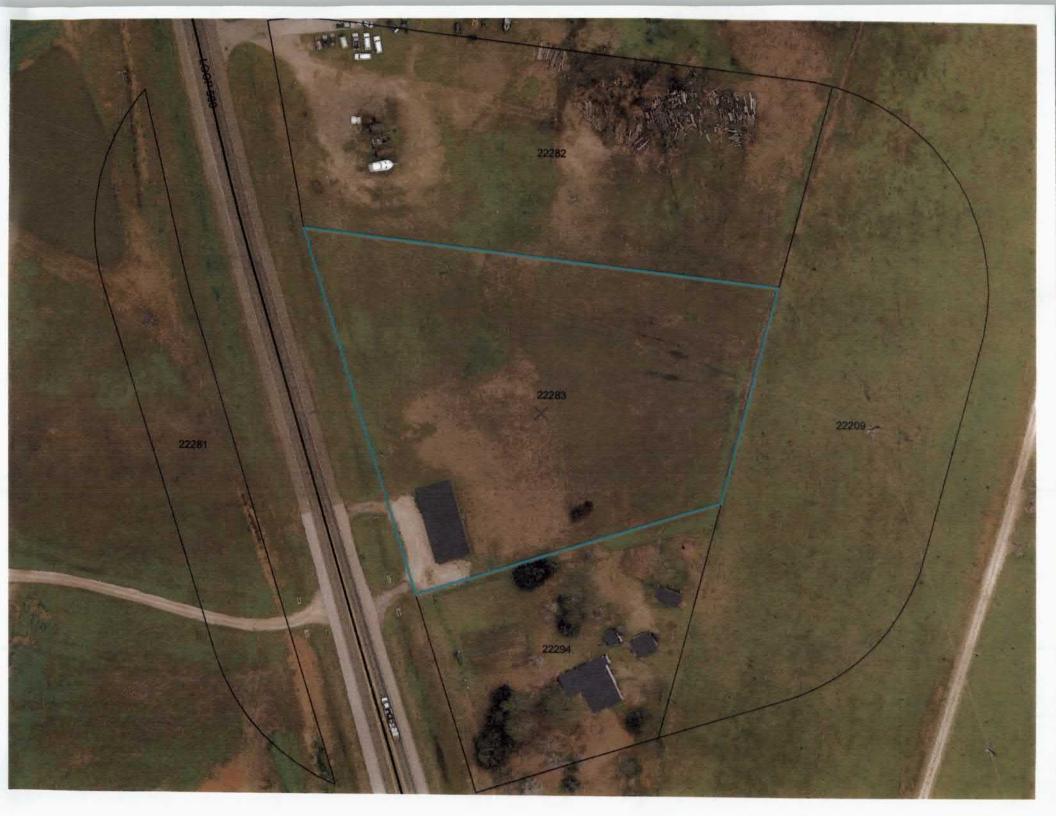

Included with the application are maps of the location with the 200' notice area with and without zoning.

Notices/Comments:

One response from an adjacent property upon receipt of the notice was supportive of this application and this requested use.

Property Owner –Lawrence & Adams PartnersApplicant -Nicole WilliamsLegal Description –0279 Wesley Hill Survey, Bock 81, Tract 15.20Location of Property - 1107 Loop 500

\* A Specific Use Permit application has been made to allow a Child Care Center.